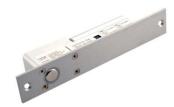

DS-K4T100 electric bolt is designed for normal glass door, wooden door and metal door. All kinds of products with accessories are provided for frameless glass door and narrow door (opens both sides). It is designed with special photoelectric control and features of ultra-cold and ultralow-consumption features.

### AVAILABLE MODEL

DS-K4T100