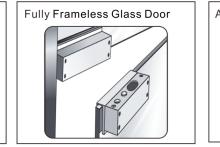

## Installation

Cut hole

Fix mounting plate(For hollow metal frame)

Connect wires

Mount lock body on the door frame and test

Place lock body template to match with door frame center line

Frameless Glass Door