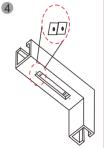

## Installation

Cut hole

Fix mounting plate(For hollow metal frame)

Connect wires

Mount lock body on the door frame and test

Place lock body template to match with door frame center line

Frameless Glass Door