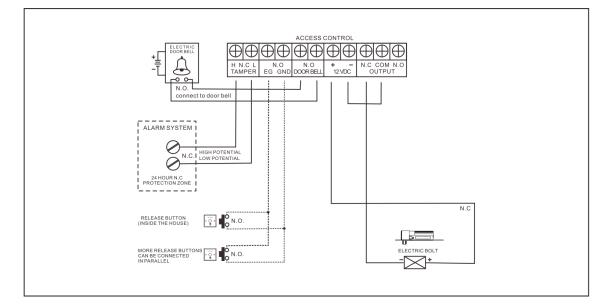

or, Fireproof Door |
| Delay Duration              | 0/3/6/9s Optional                                   |
| Magnetic Induction Distance | 8mm (0.31")                                         |
| Working Temperature         | -10°C to +55°C (14°F to 131°F)                      |
| Working Humidity            | 0 to 95% (Relative Humidity)                        |
| Lifetime                    | 500 Thousand Times of Locking Operation             |
| Weight                      | 0.7kg(1.54lb)                                       |

# Dimension



## Installation





Cut hole



Fix mounting plate(For hollow metal frame)



Connect wires



Mount lock body on the door frame and test

Place lock body template to match with door frame center line



Frameless Glass Door





Wiring Diagram