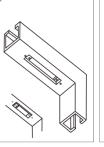

## Installation

Cut hole

Fix mounting plate(For hollow metal frame)

Connect wires

Mount lock body on the door frame and test

Place lock body template to match with door frame center line

Frameless Glass Door