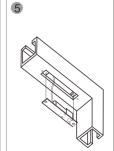

## Installation

Cut hole

Fix mounting plate(For hollow metal frame)

Connect wires

Mount lock body on the door frame and test

Place lock body template to match with door frame center line

Frameless Glass Door