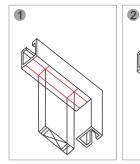

## Installation

Cut hole

Fix mounting plate(For hollow metal frame)

Connect wires

Mount lock body on the door frame and test

Place lock body template to match with door frame center line

Frameless Glass Door