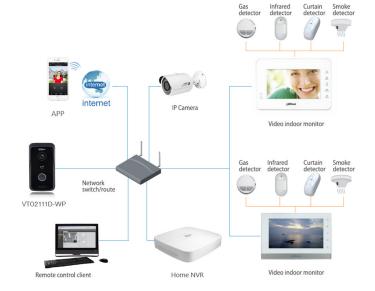

#### 2 – Video Intercom

- Color video & audio call
- IPC surveillance
- Alarm integration
- Remote intercom with mobile APP