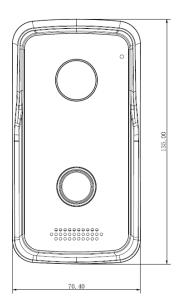

#### **Dimensions**

#### General

| Ingress Protection   | IP65                   |
|----------------------|------------------------|
| Tamper Switch        | 1                      |
| Memory Slot          | Micro SD, Max 32G      |
| Installation         | Surface                |
| Material             | Plastic                |
| Power                | DC 12V,PoE(802.3af)    |
| Power Consumption    | Standby ≤1W, Work ≤10W |
| Working Environments | -30°C~+60°C            |
| Relative Humidity    | 10%~90%RH              |
| Dimensions           | 135mm×70.4mm×34.4mm    |
| Weight               | 0.4Kg                  |