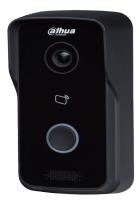

# DHI-VTO2111D-WP

## 1MP Wi-Fi Villa Outdoor Station

| Technical Specification |                                     |
|-------------------------|-------------------------------------|
| Mode                    | DHI-VTO2111D-WP                     |
| System                  |                                     |
| Main Processor          | Embedded Micro Processor            |
| Operation System        | Embedded LINUX OS                   |
| Video                   |                                     |
| Video Compression       | H.264                               |
| Image Sensor            | 1/4" 1MP CMOS                       |
| Lens                    | 2.2mm                               |
| Angle of View           | D:125° H:105°                       |
| Day/Night               | ICR                                 |
| Audio                   |                                     |
| Audio Compression       | G.711                               |
| Audio Input             | Omnidirectional Mic                 |
| Audio Output            | Built-in Speaker                    |
| Bidirectional Talk      | Support Dual-way Bidirectional talk |
| Operation Mode          |                                     |
|                         |                                     |

#### **Features**

- HD CMOS camera
- · Large field of view angle
- · Night vision
- · Voice indication
- $\cdot$  Remote intercom with mobile APP
- · Surface mounted

| Ethernet         | 10M/100Mbps Self-adaptive |
|------------------|---------------------------|
| Network Protocol | TCP/IP                    |