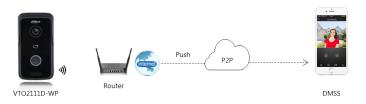

| Surface                |
| Material             | Plastic                |
| Power                | DC 12V,PoE(802.3af)    |
| Power Consumption    | Standby ≤1W, Work ≤10W |
| Working Environments | -30°C~+60°C            |
| Relative Humidity    | 10%~90%RH              |
| Dimensions           | 135mm×70.4mm×34.4mm    |
| Weight               | 0.4Kg                  |

IEEE802.11b/g

Single Mechanical Button

 $2(1\,\mbox{relay}$  out for main lock, 1 extended by access control module)

www.dahuasecurity.com

2(1ch unlock button, 1ch feedback)

Mifare Card

1m

Keypad

Reader

Body Approaching
Interface

Door Control

Alarm In RS485

Network <sub>Wi-Fi</sub>

#### **Dimensions**







### Application

#### 1 – Smart Doorbell

Call Mobile phone APP directly without indoor monitor



#### 2 – Video Intercom

- Color video & audio call
- IPC surveillance
- Alarm integration
- Remote intercom with mobile APP