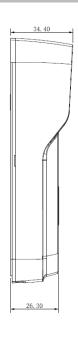

#### **Dimensions**

#### General

| Ingress Protection   | IP65                   |
|----------------------|------------------------|
| Tamper Switch        | 1                      |
| Memory Slot          | Micro SD, Max 32G      |
| Installation         | Surface                |
| Material             | Plastic                |
| Power                | DC 12V,PoE(802.3af)    |
| Power Consumption    | Standby ≤1W, Work ≤10W |
| Working Environments | -30°C~+60°C            |
| Relative Humidity    | 10%~90%RH              |
| Dimensions           | 135mm×70.4mm×34.4mm    |
| Weight               | 0.4Kg                  |