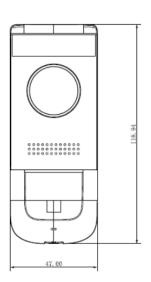

| Network              |                         |
|----------------------|-------------------------|
| Wi-Fi                | IEEE802.11b/g/n, 2.4GHz |
| General              |                         |
| Ingress Protection   | IP55                    |
| Memory Slot          | Micro SD, Max 64GB      |
| Installation         | Surface                 |
| Material             | Plastic                 |
| Power                | AC16-24V/DC12-24V       |
| Power Consumption    | Stayby<3W, Work <5W     |
| Working Environments | -20°C~+50°C             |
| Relative Humidity    | 10%~95%RH               |
| Dimensions           | 119.0mm×47.0mm×29.0mm   |
| Weight               | 0.30Kg                  |

Dimensions View Area