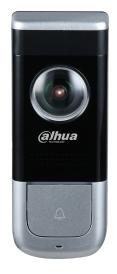

## DHI-DB11

Video Doorbell

## **Features**

- $\cdot$  Up to 1080P HD video talk with 140° horizontal angle
- · IR powered night vision
- · PIR detection with 3 configurable zones
- · Work with existing mechanical/electronic chime, or DS11
- · Easy installation(Wi-Fi), wide voltage power supply
- · Cloud talk, cloud storage