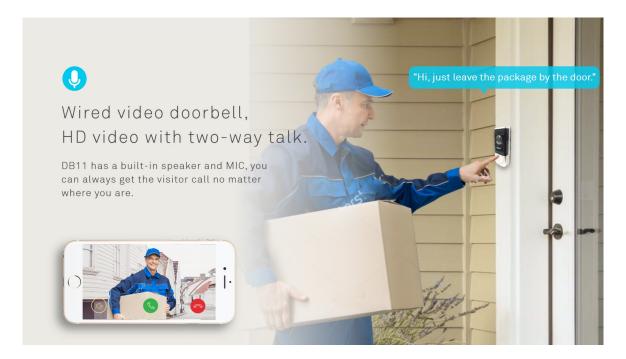

## **Features**

- $\cdot$  Up to 1080P HD video talk with 140° horizontal angle
- · IR powered night vision
- · PIR detection with 3 configurable zones
- · Work with existing mechanical/electronic chime, or DS11
- · Easy installation(Wi-Fi), wide voltage power supply
- · Cloud talk, cloud storage