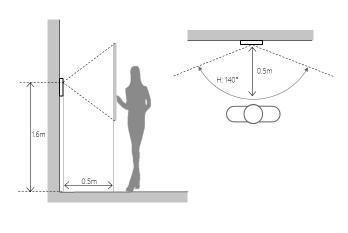

|                                     |

| Network              |                         |
|----------------------|-------------------------|
| Wi-Fi                | IEEE802.11b/g/n, 2.4GHz |
| General              |                         |
| Ingress Protection   | IP55                    |
| Memory Slot          | Micro SD, Max 64GB      |
| Installation         | Surface                 |
| Material             | Plastic                 |
| Power                | AC16-24V/DC12-24V       |
| Power Consumption    | Stayby<3W, Work <5W     |
| Working Environments | -20°C~+50°C             |
| Relative Humidity    | 10%~95%RH               |
| Dimensions           | 119.0mm×47.0mm×29.0mm   |
| Weight               | 0.30Kg                  |

Dimensions View Area







## Application