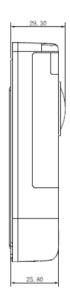

| Network              |                         |
|----------------------|-------------------------|
| Wi-Fi                | IEEE802.11b/g/n, 2.4GHz |
| General              |                         |
| Ingress Protection   | IP55                    |
| Memory Slot          | Micro SD, Max 64GB      |
| Installation         | Surface                 |
| Material             | Plastic                 |
| Power                | AC16-24V/DC12-24V       |
| Power Consumption    | Stayby<3W, Work <5W     |
| Working Environments | -20°C~+50°C             |
| Relative Humidity    | 10%~95%RH               |
| Dimensions           | 119.0mm×47.0mm×29.0mm   |
| Weight               | 0.30Kg                  |

Dimensions View Area