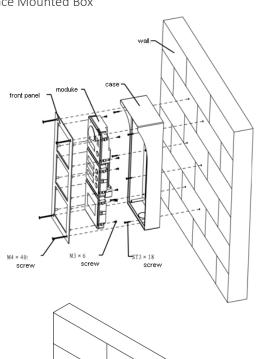

### Installation

- a) Install case on wall. Fix with screw (ST3×18 cross recessed countersunk head tail tapping screws), and the case is fastened. b) Align the device on front panel with hole position. Fix with screw (M3×6 cross recessed countersunk flat tail machine screw), and the module is fastened on front panel.
- c) Fix front panel on case according to hole position, fix with (M4×40 inner hex flower sunk head flat tail machine screw), and front panel is fastened on the case.
- d) Write room no. on provided name card or name of resident. Insert name card cover.

#### Note:

- a) Name card and name card cover are included in accessories by default.
- b) You may power up device only after all modules are well connected, otherwise module connected after power up will not operate.