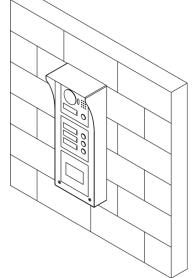

### Installation

- a) Install case on wall. Fix with screw (ST3×18 cross recessed countersunk head tail tapping screws), and the case is fastened. b) Align the device on front panel with hole position. Fix with screw (M3×6 cross recessed countersunk flat tail machine screw), and the module is fastened on front panel.
- c) Fix front panel on case according to hole position, fix with (M4×40 inner hex flower sunk head flat tail machine screw), and front panel is fastened on the case.
- d) Write room no. on provided name card or name of resident. Insert name card cover.