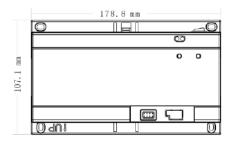

## **Technical Specification**

| Voltage             | 24V                                                                           |
|---------------------|-------------------------------------------------------------------------------|
| Power Consumption   | Standby consumption:1W(under free load); Max consumption:40W(under full load) |
| Working Temperature | -10°C~+55°C                                                                   |
| Dimensions          | 178.8mm*107.1mm*30.3mm (L*W*T)                                                |
| Weight              | 0.3 Kg                                                                        |

## Dimensions

 $\bigcirc$ 

0

0

۵

(0)

Rev 001.001 © 2016 Dahua. All rights reserved. Design and specifications are subject to change without notice.