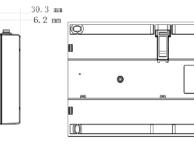

## **Technical Specification**

| Voltage             | 24V                                                                           |
|---------------------|-------------------------------------------------------------------------------|
| Power Consumption   | Standby consumption:1W(under free load); Max consumption:40W(under full load) |
| Working Temperature | -10°C~+55°C                                                                   |
| Dimensions          | 178.8mm*107.1mm*30.3mm (L*W*T)                                                |
| Weight              | 0.3 Kg                                                                        |

## Dimensions

 $\bigcirc$ 

0

0

۵

(0)

Rev 001.001 © 2016 Dahua. All rights reserved. Design and specifications are subject to change without notice.