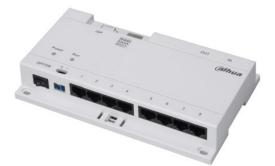

## VTNA1080B Analog Distributor

## Features

- Decent appearance
- $\cdot$  8-channel distributor
- Support 30 cascading , one outdoor station can connect 240 indoor monitors
- $\cdot$  Connect indoor monitor with one Cat 5e cable, transfer the signal and power together
- · Electrical level design, support DIN rail mounted