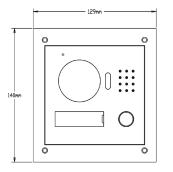

### Dimensions

View Area

| Ethernet            | 10M/100Mbps Self-adaptive |
|---------------------|---------------------------|
| Network Protocol    | TCP/IP                    |
| General             |                           |
| Ingress Protection  | IP54, IK07                |
| Tamper Switch       | 1                         |
| Installation        | Surface & Flush           |
| Material            | Stainless Steel           |
| Power               | DC 12V                    |
| Power Consumption   | Standby ≤1W, Work ≤10W    |
| Working Temperature | -40°C~+60°C               |
| Relative Humidity   | 10%~90%RH                 |
| Dimensions          | 129.9mm×32.2mm×140mm      |
| Weight              | 0.8Kg                     |