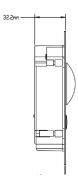

### Dimensions

View Area

| Ethernet            | 10M/100Mbps Self-adaptive |
|---------------------|---------------------------|
| Network Protocol    | TCP/IP                    |
| General             |                           |
| Ingress Protection  | IP54, IK07                |
| Tamper Switch       | 1                         |
| Installation        | Surface & Flush           |
| Material            | Stainless Steel           |
| Power               | DC 12V                    |
| Power Consumption   | Standby ≤1W, Work ≤10W    |
| Working Temperature | -40°C~+60°C               |
| Relative Humidity   | 10%~90%RH                 |
| Dimensions          | 129.9mm×32.2mm×140mm      |
| Weight              | 0.8Kg                     |