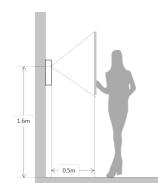

mounted & Flush mounted



| Ethernet            | 10M/100Mbps Self-adaptive |
|---------------------|---------------------------|
| Network Protocol    | TCP/IP                    |
| General             |                           |
| Ingress Protection  | IP54, IK07                |
| Tamper Switch       | 1                         |
| Installation        | Surface & Flush           |
| Material            | Stainless Steel           |
| Power               | DC 12V                    |
| Power Consumption   | Standby ≤1W, Work ≤10W    |
| Working Temperature | -40°C~+60°C               |
| Relative Humidity   | 10%~90%RH                 |
| Dimensions          | 129.9mm×32.2mm×140mm      |
| Weight              | 0.8Kg                     |

## VTO2000A

### Dimensions

View Area









### Application