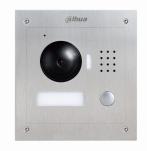

# VTO2000A IP Villa Outdoor Station

### Features

- HD CMOS camera
- · Stainless steel panel, IP54, IK07
- $\cdot$  Night vision &Voice indication
- $\cdot$  Video & Audio messaging
- $\cdot$  Remote intercom with mobile APP
- · Surface mounted & Flush mounted