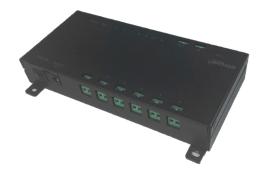

## VTNS1006A-2

2-wire Switch

## **Features**

- Decent appearance
- · Dahua protocol network power supply switch
- · Connect max 6 indoor monitors with the 2-wire cable, transfer the signal and power together

| Technical Specification |                                      |
|-------------------------|--------------------------------------|
| Voltage                 | 24V                                  |
| Power Consumption       | Max consumption:80W(under full load) |
| Working Temperature     | -10°C~+55°C                          |
| Dimensions              | 178mm*84.5mm*30mm(L*W*T)             |
| Weight                  | 0.6 Kg                               |