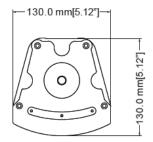

## **Technical Specifications**

| Model                 | DH-HAS300W-20V                                                   |
|-----------------------|------------------------------------------------------------------|
| Input voltage         | AC170V~240V/50Hz                                                 |
| Rated power           | 20W                                                              |
| Sensitivity           | 90dB±2dB                                                         |
| Frequency response    | 70-15kHz                                                         |
| Built-in horn unit    | High fidelity speaker                                            |
| Output mode           | 4Ω fixed-resistance output                                       |
| Input impedance       | 10kΩ                                                             |
| Operating temperature | -20℃~60℃(-4°F~+140°F)                                            |
| Product size          | 130mmx130mmx340mm(5.12"x5.12"x13.39")                            |
| Texture of material   | Aluminum                                                         |
| Weight                | 2.7kg(5.95lb)                                                    |
| Transmission cable    | Functional cable: 1.2mx audio cable with a 3.5mm audio male plug |
|                       | Power cable: 1.2mx 3 cores power cable                           |

### **Dimensions (mm/inch)**