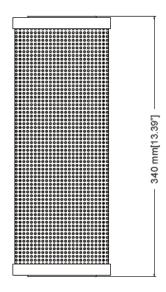

## **Technical Specifications**

| Model                 | DH-HAS300W-20V                                                   |
|-----------------------|------------------------------------------------------------------|
| Input voltage         | AC170V~240V/50Hz                                                 |
| Rated power           | 20W                                                              |
| Sensitivity           | 90dB±2dB                                                         |
| Frequency response    | 70-15kHz                                                         |
| Built-in horn unit    | High fidelity speaker                                            |
| Output mode           | 4Ω fixed-resistance output                                       |
| Input impedance       | 10kΩ                                                             |
| Operating temperature | -20℃~60℃(-4°F~+140°F)                                            |
| Product size          | 130mmx130mmx340mm(5.12"x5.12"x13.39")                            |
| Texture of material   | Aluminum                                                         |
| Weight                | 2.7kg(5.95lb)                                                    |
| Transmission cable    | Functional cable: 1.2mx audio cable with a 3.5mm audio male plug |
|                       | Power cable: 1.2mx 3 cores power cable                           |

### **Dimensions (mm/inch)**