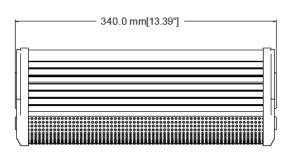

## **Technical Specifications**

| Model                 | DH-HAS300W-20V                                                   |
|-----------------------|------------------------------------------------------------------|
| Input voltage         | AC170V~240V/50Hz                                                 |
| Rated power           | 20W                                                              |
| Sensitivity           | 90dB±2dB                                                         |
| Frequency response    | 70-15kHz                                                         |
| Built-in horn unit    | High fidelity speaker                                            |
| Output mode           | 4Ω fixed-resistance output                                       |
| Input impedance       | 10kΩ                                                             |
| Operating temperature | -20℃~60℃(-4°F~+140°F)                                            |
| Product size          | 130mmx130mmx340mm(5.12"x5.12"x13.39")                            |
| Texture of material   | Aluminum                                                         |
| Weight                | 2.7kg(5.95lb)                                                    |
| Transmission cable    | Functional cable: 1.2mx audio cable with a 3.5mm audio male plug |
|                       | Power cable: 1.2mx 3 cores power cable                           |

### **Dimensions (mm/inch)**